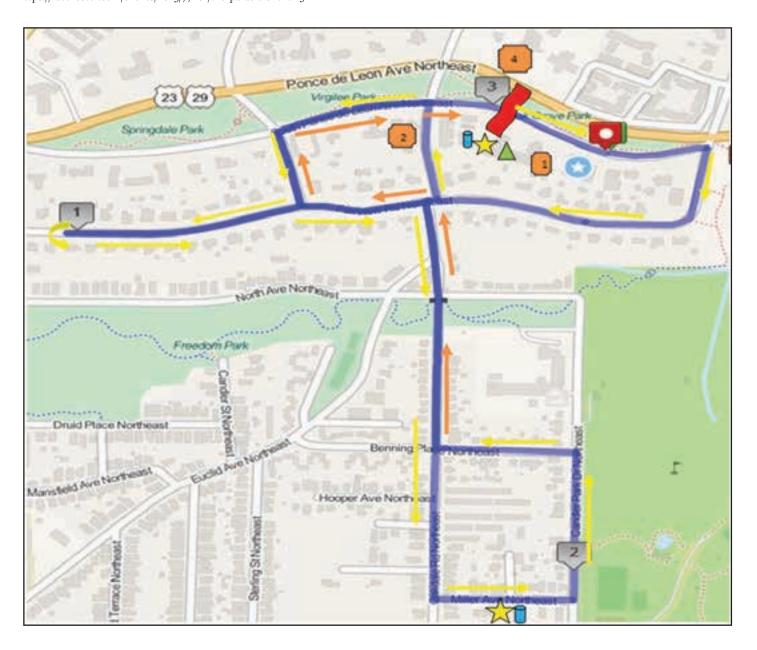

### **Paideia Slither 5K**

By Mike Emery, CMAA

On Saturday, November 11, the Paideia Slither 5K will once again take place through the Candler Park neighborhood. The race will begin at 8:00 am and will conclude by 9:30 am.

Our 5K course will start/finish at the school and the course will follow along the streets south of the school. Please see the attached course map for affected streets. All affected streets will be temporarily blocked to allow runners to safely pass then quickly reopened to allow for traffic. We will have 11 APD officers around the course to direct traffic around the participants. Parent, faculty and student volunteers will be on the course as well. Cones will also be placed along the route to ensure runner safety.

### Volunteers:

- 2 Intersection of Oakdale and Fairview Rd. to direct outbound runners turn right on Oakdale and inbound runners to turn left on Fairview.
- 2- Intersection of Oakdale and S Ponce to direct outbound runners to turn left on S Ponce/ inbound runners to go straight to finish line.
- 2 Corner of Fairview and Springdale to direct outbound runners turn right on Fairview, inbound runners turn right on Springdale.
- 1 1220 Fairview to direct runners to turn around and stay right of the cones.
- 1 Intersection of Fairview and Oakdale to turn outbound runners right onto Oakdale
- 1 Intersection of Oakdale and Benning to direct inbound runners right off Benning onto Oakdale

Outbound - Yellow Arrows

Inbound - Orange Arrows

Grab your hammer and join the show! In Atlanta, 404.872.0750 or 1.800.972.8255. Saturday mornings from 9:00 a.m. until 12:00 p.m., Dave Baker is WSB's resident household repair and home improvement