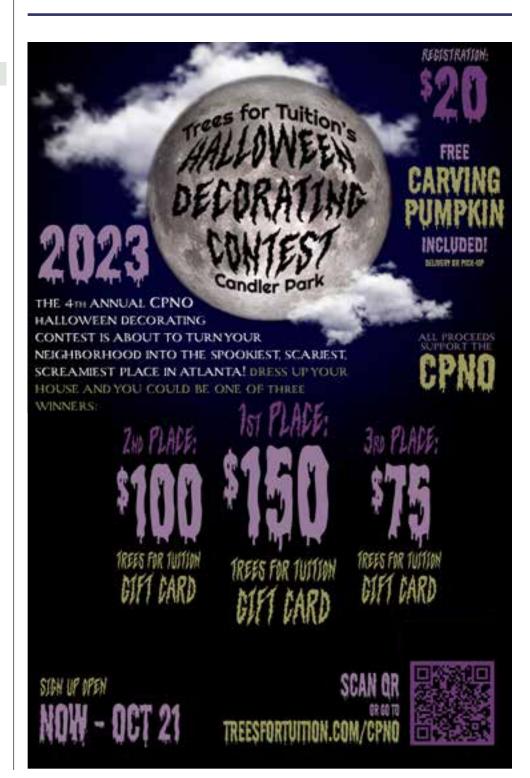

Kerry Dobson announced the house decorating contest to be judged by the children. Trees for Tuition will provide the monetary prizes for the

Fall Fest events include Fall Ball September 23rd, Tour of Homes September 24th, and Fall Fest September 30th.