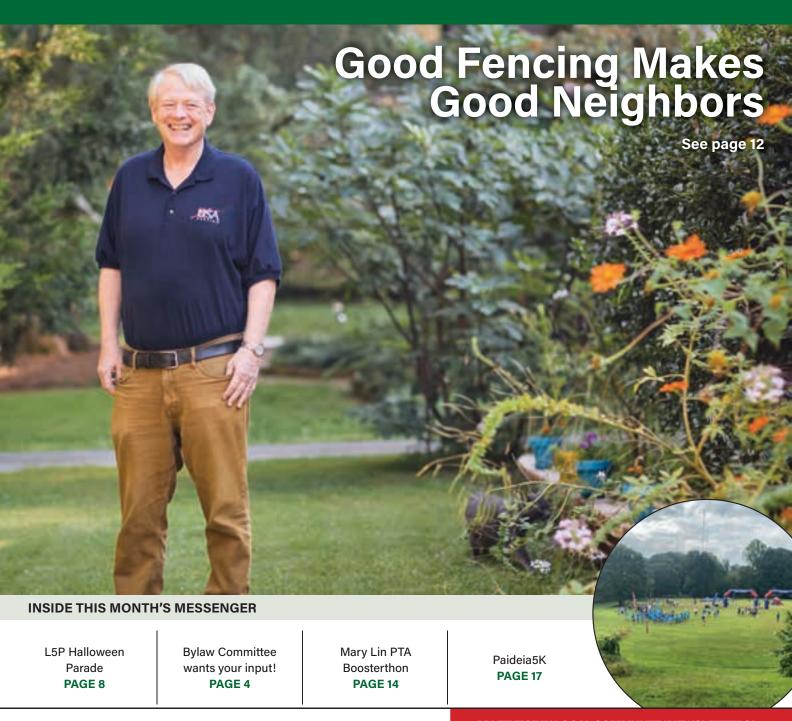

## **En Garde, on Candler Street**

By John Fleming

In the land of football, baseball and basketball, the sport of fencing gets ... a little lost in the shuffle.

While we root for America's familiar big three as if they're blood sport, this one truly has bloodletting in its past (think of the Romans at their worst). Swordplay has been around for millennia, but fencing entered the modern scene as one of the nine original sports in the 1896 Olympic Games.

Obscure to Candler Park, you say? Well, not so fast. Right here in the middle of the neighborhood is a certified fencing coach with decades of experience. Meet Bill Murphy.

Coach Murphy began his fencing career at Georgia State University in 1982. In 1994 he received his Basic Foil Instructor certificate from Mt. Alex Beguinet at the U.S. Fencing Association Coaches College.

As an armorer, Bill served as the Sports Equipment Manager for the 1996 Atlanta Olympic Games fencing competition management team. At the 2000 Sydney Olympic Games, he served as a weapon control coordinator for the fencing competition management team.

In 1994, at the request of the Atlanta Paralympic Organizing Committee, Bill started the first wheelchair fencing program in America at Atlanta's Shepherd Center. Over the decades, he has attended numerous regional, national and international fencing tournaments in a technical role.

Bill is passionate about the sport of fencing, and in his retirement, he enjoys giving private fencing lessons and sharing his knowledge of the sport with members of the Atlanta International Fencing Foundation.