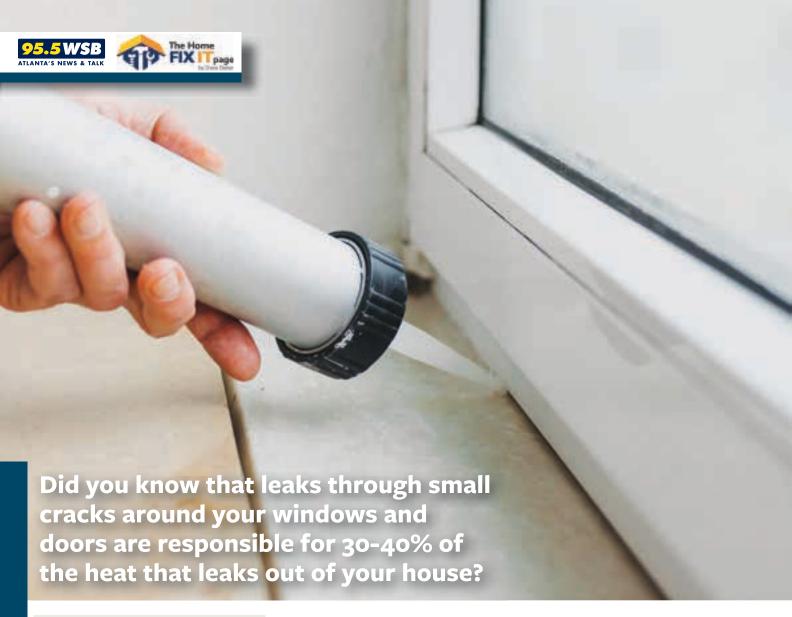

Outbound - Yellow Arrows

Inbound - Orange Arrows

Grab your hammer and join the show! In Atlanta, 404.872.0750 or 1.800.972.8255. Saturday mornings from 9:00 a.m. until 12:00 p.m., Dave Baker is WSB's resident household repair and home improvement

expert! He provides a multitude of tips and advice on planning, building and fixing up around the house. Follow Dave on his Facebook page: Facebook.com/

It's time to give your house that once over for cracks and areas where the cooler air will seep in and more importantly, your heat will leak out.

Begin outside by looking at places where two different building materials meet and around every opening in your siding i.e. around water spigots, dryer vents, and places where telephone and TV cables enter the house.

Fill all openings and cracks with caulk or expanding insulating foam.

### Once inside your home, look at the following:

- → Check around electrical outlets. You can get inexpensive foam gaskets to seal every outlet. Make sure your pull down attic stairs are sealed as well.
- → Measure the temperature in different parts of the house. Differences of a couple of degrees or more indicate that the room is poorly sealed or that air movement inside the house is poor. If some rooms are cooler than others, your favorite HVAC company can help you zone your house properly to even out the air flow.
- → It's time to weather strip windows, doors, and garage doors. It's simple and inexpensive.
- → Get your caulk gun back out and seal between baseboards and floors. Remove the base molding and fill in the gap between baseboards and floor. This will not only stop air leaks, but will help seal out insects as well.

One last thing to check - if you have windows in unused parts of the house, think about sealing them for the window with a shrink wrap. Once installed, shrink wrap is virtually invisible and easy to remove.

The best part of all of this work is that when it gets warm out again, all of these steps will help keep your cool air in (and insects out).

**PEST CONTROL** 

**TERMITES** 

WILDLIFE

MOSQUITOES

One of the most destructive pests Georgia homeowners will encounter is TERMITES. **Breda Pest Management uses industry-leading** technology to locate and eradicate termites from your property, and with BREDA's termite guarantee, you never have to worry with termites and the extensive damage they cause ever again.