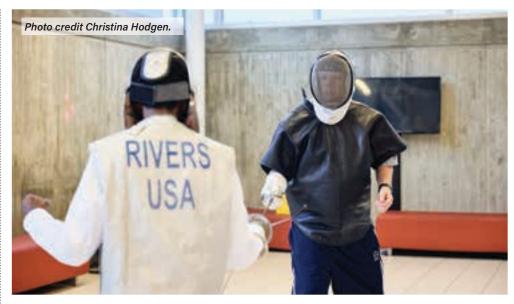

## **En Garde, on Candler Street**

By John Fleming

In the land of football, baseball and basketball, the sport of fencing gets ... a little lost in the shuffle.

While we root for America's familiar big three as if they're blood sport, this one truly has bloodletting in its past (think of the Romans at their worst). Swordplay has been around for millennia, but fencing entered the modern scene as one of the nine original sports in the 1896 Olympic Games.

Since then, it's grown in popularity — with the most interest in Europe, but also steady growth in the United States. Much of this is courtesy of The Fencing Authority, a website touted as a beginner's guide to the sport.

Obscure to Candler Park, you say? Well, not so fast. Right here in the middle of the neighborhood is a certified fencing coach with decades of experience. Meet Bill Murphy.

Coach Murphy began his fencing career at Georgia State University in 1982. In 1994 he received his Basic Foil Instructor certificate from Mt. Alex Beguinet at the U.S. Fencing Association Coaches College.