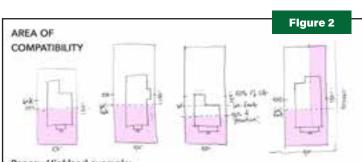

We will find out more about what this would mean for Candler Park and will discuss this at the November 9 meeting and get your opinion!

- Are you able to get a variance in a historic district? I have heard both no you don't need them and yes you are able to get one.
- You can get variances, however, the goal is to make the common variances we have to get now (like side and front yard setbacks) unnecessary. Those variances are typically needed to build an addition or change something that is within the existing footprint of your house which currently has an "illegal" setback. We may also want/be able to write the rear yard setback requirement differently for accessory structures making that one less problematic too.
- The Poncey Highland regulations include a compatibility zone within 60 horizontal feet of the front line. Is the assumption we will be using the same criteria?
- The Poncey Highland Historic District Compatibility Zone is within the first 60 feet from the front of the lot, OR 50% of the lot depth, OR 50% of the building, whichever is less. This way of defining the compatibility zone is clear but also flexible to accommodate for different sized lots. It is a definition we could certainly consider with any adjustments we feel are needed. *See figure 2*
- Compatibility is mentioned so much! What is the Compatibility Rule?
- A The Compatibility Rule, or "Block by Block compatibility) is used in Atlanta historic districts and sometimes Zoning as well. It means that "designated elements can be no greater than the greatest and no smaller than the smallest of the measurable elements of contributing structures on a block face." Our current R-4 and R-5 Zoning uses the compatibility rule as well such as this regulation: Front porches and/or stoops on the façade of the principal structure shall be required when such treatments are established by a majority of the single-family detached dwellings on the block face. See figure 1

#### Poncey-Highland example:

Lot Compatibility Zone is the portion of a lot located within 60 horizontal feet of the front lot line, but no more than 50 percent of the lot depth as measured from the front lot line and no more than the front 50 percent of the principal structure, and the portion of a lot located within 20 feet of all other lot lines adjacent to streets other than the front lot line.