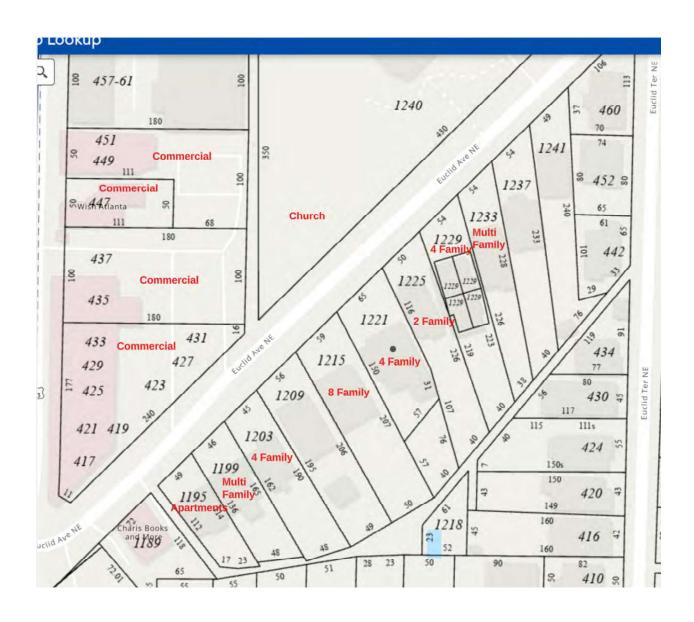

This property has been functioning as a four-family multifamily dwelling for over half a century and it is crucial that the zoning matches this established use. The requested change will not impact the character of the neighborhood as the surrounding properties include a church, commercial lots, and eight additional multifamily units within the vicinity (see exhibit 1).

Multifamily properties such as 1221 Euclid Ave NE play a significant role in supplying housing in our city. Failing to update the zoning to reflect the true use of the block could potentially lead to a reduction in available housing, a situation we are striving to avoid.

- <u>5.</u> <u>Suitability of proposed use:</u> The Office shall consider whether the zoning proposal will permit a use that is suitable in view of the use and development of adjacent and nearby property.
- 6. Effect on adjacent property: No impact, the home has been a multifamily for over a half a century, both adjacent properties are also multifamily, with one unit being an 8 unit multifamily and the 2<sup>nd</sup> a 2 unit multifamily. The property across the street from the unit is a church and adjacent to that are commercial properties.
- <u>7.</u> Economic use of the current zoning: No impact since there is no changes being proposed as part of this application.
- 8. Tree Preservation: No impact, there is no plans to remove any trees.