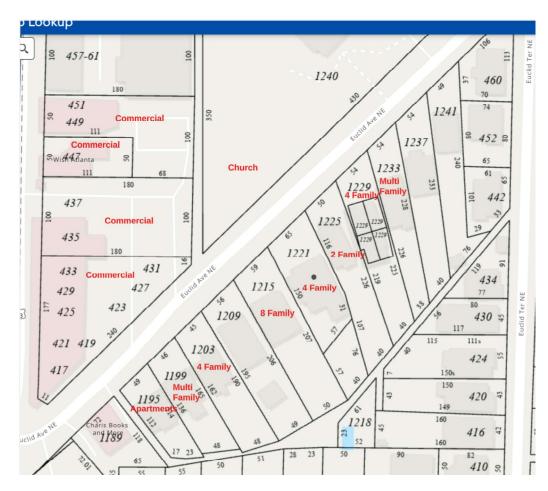

This property has been functioning as a four-family multifamily dwelling for over half a century and it is crucial that the zoning matches this established use. The requested change will not impact the character of the neighborhood as the surrounding properties include a church, commercial lots, and eight additional multifamily units within the vicinity (see exhibit 1).

Multifamily properties such as 1221 Euclid Ave NE play a significant role in supplying housing in our city. Failing to update the zoning to reflect the true use of the block could potentially lead to a reduction in available housing, a situation we are striving to avoid.

- <u>5.</u> <u>Suitability of proposed use:</u> The Office shall consider whether the zoning proposal will permit a use that is suitable in view of the use and development of adjacent and nearby property.
- 6. Effect on adjacent property: No impact, the home has been a multifamily for over a half a century, both adjacent properties are also multifamily, with one unit being an 8 unit multifamily and the 2<sup>nd</sup> a 2 unit multifamily. The property across the street from the unit is a church and adjacent to that are commercial properties.
- <u>7.</u> Economic use of the current zoning: No impact since there is no changes being proposed as part of this application.
- 8. Tree Preservation: No impact, there is no plans to remove any trees.